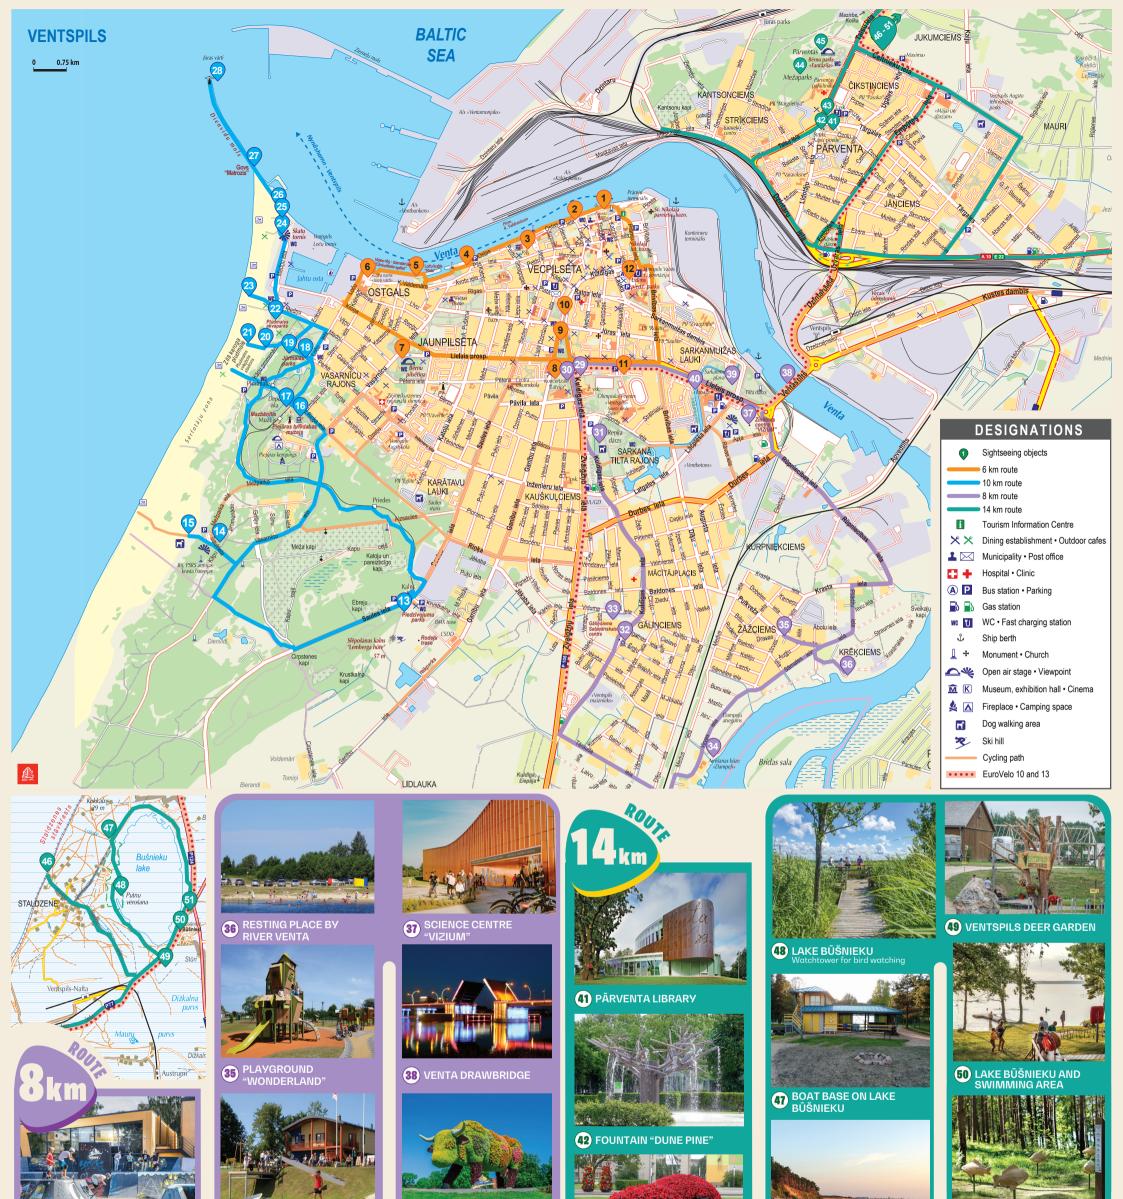

J.

Change of direction of the cycling path

Make sure you are safe before crossing the roadway on your bicycle

Cycling lane

Pedestrian lane

EURO VELO 10 and 13