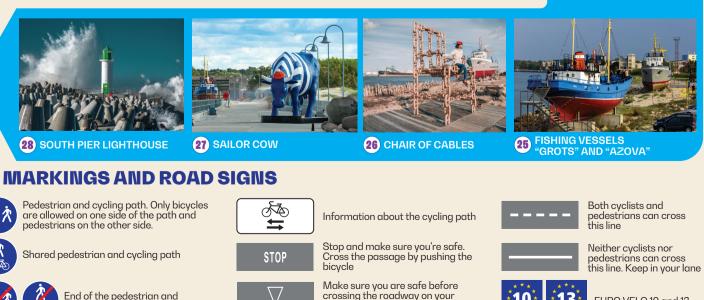

# HOW TO RIDE ON DEDICATED CYCLING PATHS?

- If you see a pedestrian/cycling path, use it by riding on the cycling part it has a bicycle painted on it, in many cases in red. Avoid riding on the pedestrian part. If pedestrians are using the cycling lane, give them a friendly warning of your approach with an audible signal.
- Pedestrians have the right of way where there is a marked pedestri-an crossing on the cycling path.
- Where a cycling path crosses a roadway outside intersections cyclists must give way to vehicles driving on the road to be crossed.
- If you see a STOP sign at the end of the path before the roadway, stop and make sure you are safe.
- Where the cycling path crosses a roadway and cyclists have the right of way, cyclists may only proceed once they have assessed the distance to approaching vehicles, their speed and safety.
- 1 Where the cycling path crosses a railway crossing, special care must be taken to push the bicycle through the maze across the tracks.

J.

Change of direction of the cycling path

Make sure you are safe before crossing the roadway on your bicycle

Cycling lane

Pedestrian lane

EURO VELO 10 and 13