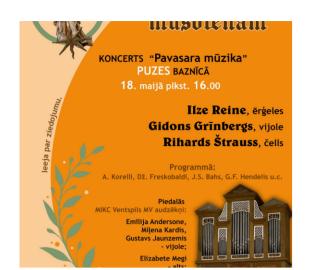

## Opening Concert of the Ventspils Region Sacred Music Festival "From Baroque to Modern Times"

Foto autors Ventspils novada foto arhiv

Opening Concert of the Ventspils Region Sacred Music Festival "From Baroque to Modern Times". The repertoire especially suited for the organ of the Puze Church has been prepared by the teachers of the Ventspils Music High School – Gidions Grinbergs, Rihards Štrauss, Ilze Reire and their students. Entrance to the Concert – donations to the Church.